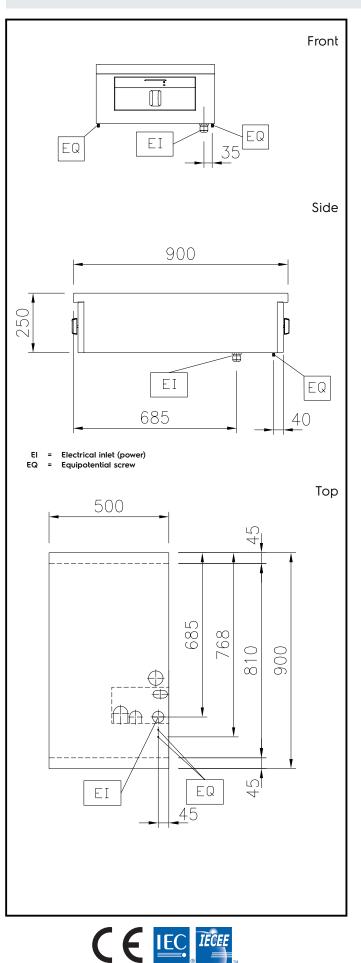

#### Electric

| Supply voltage:<br>589042 (MCIKACEOAO)<br>Total Watts:                                                                                                                                             | 400 V/3N ph/50/60 Hz<br>10 kW                                                       |  |  |  |
|----------------------------------------------------------------------------------------------------------------------------------------------------------------------------------------------------|-------------------------------------------------------------------------------------|--|--|--|
| Key Information:                                                                                                                                                                                   |                                                                                     |  |  |  |
| Configuration:<br>Front Plates Power:<br>Back Plates Power:<br>Front Plates dimensions:<br>Back Plates dimensions:<br>Induction Top Dimensions<br>(width):<br>Induction Top Dimensions<br>(depth): | Two-Side Operated;Top<br>5 - 0 kW<br>5 - kW<br>Ø 300<br>320x330<br>500 mm<br>900 mm |  |  |  |
| External dimensions, Width:                                                                                                                                                                        | 500 mm                                                                              |  |  |  |
| External dimensions, Depth:<br>External dimensions, Height:<br>Net weight:                                                                                                                         | 900 mm<br>250 mm<br>25 kg                                                           |  |  |  |
| Sustainability                                                                                                                                                                                     |                                                                                     |  |  |  |
| Current consumption:                                                                                                                                                                               | 15 Amps                                                                             |  |  |  |