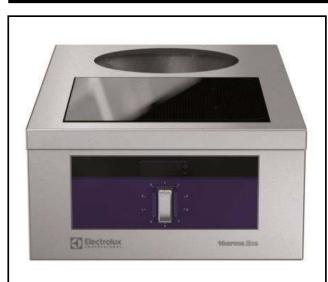

Modular Cooking Range Line thermaline 90 - 2 Zone Induction Wok and Plate, 2 Sides

589042 (MCIKACEOAO)

Induction Plate and wok, 2 zones, two-side operated

#### Item No.

Unit constructed according to DIN 18860\_2 with 20 mm drop nose top. Internal frame for heavy duty sturdiness in stainless steel. 2 mm top in 1.4301 (AISI 304). Flat surface construction, easily cleanable. THERMODUL connection system enables seamless worktop when units are connected and avoids soil penetrating. Unit composed of induction wok and plate. Smooth glass ceramic surface without any "dead" spots allows for quick and easy cleaning. The surface is not directly heated to avoid any burnings. Fast deployment with full heating power immediately and very low heat dissipation to the kitchen. Power to the zone can be set with progressive output. Overheat protection switches off the supply in case of overheating. Standby function saves energy and quickly recovers maximum power. Metal knobs with embedded hygienic silicon "soft" grip enable easier handling and cleaning.

# **Main Features**

- Overheat protection: a temperature sensor switches off the supply in case of overheating.
- All major components may be easily accessed from the front.
- THERMODUL connection system creates a seamless work top when units are connected to each other thus avoiding soil penetrating vital components and facilitating the removal of units in case of replacement or service.
- Metal knobs with embedded hygienic silicon "soft" grip for easier handling and cleaning. The special design of the controls prevent infiltration of liquids or soil into vital components.
- Large visible digital display manufactured in tempered glass to resist heat and chemicals, showing temperatures or power settings. The display also shows on/off status of the appliance and on/off status of the heating elements.
- Fast deployment with full heating power immediately.
- Low heat dissipation to the kitchen.
- Power to the zone can be set with progressive output i.e. fine regulation at the lower levels and larger progress at the upper levels.
- The smooth, glass ceramic plate is not directly heated, so there is no burning on cooking surface.
- Unit composed of wok and plate.